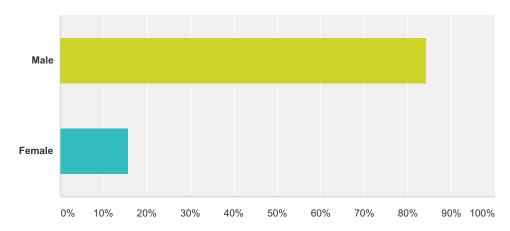

#### **Q2 Gender**

Answered: 324 Skipped: 0

| Answer Choices | Responses |     |
|----------------|-----------|-----|
| Male           | 84.26%    | 273 |
| Female         | 15.74%    | 51  |
| Total          |           | 324 |