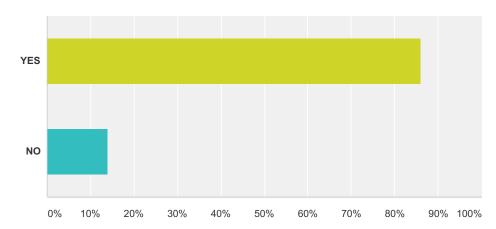

# Q22 Do you believe that the current County Board has lost the credibilty to fundraise on behalf of Mayo GAA?

| Answer Choices | Responses |     |
|----------------|-----------|-----|
| YES            | 86.11%    | 279 |
| NO             | 13.89%    | 45  |
| Total          |           | 324 |