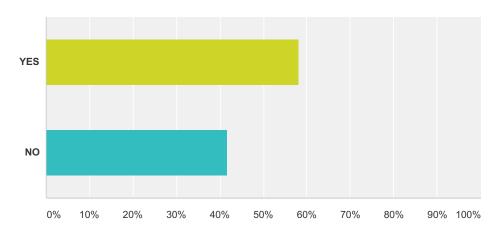

## Q10 If so do you agree with the recommendations of the Draft Plan?

| Answer Choices        | Responses |     |
|-----------------------|-----------|-----|
| YES                   | 59.57%    | 193 |
| NO                    | 4.32%     | 14  |
| Did not read the plan | 36.11%    | 117 |
| Total                 |           | 324 |