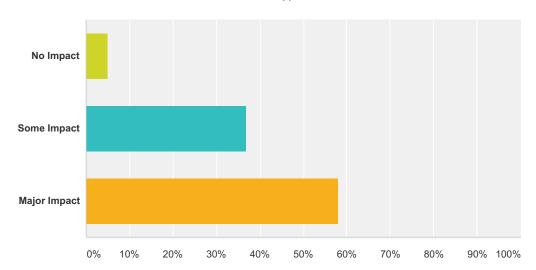

# Q29 What impact do you believe the repayment of debt on McHale Park will have on the future of Mayo GAA?

| Answer Choices | Responses          |
|----------------|--------------------|
| No Impact      | <b>4.94%</b> 16    |
| Some Impact    | <b>37.04</b> % 120 |
| Major Impact   | <b>58.02%</b> 188  |
| Total          | 324                |