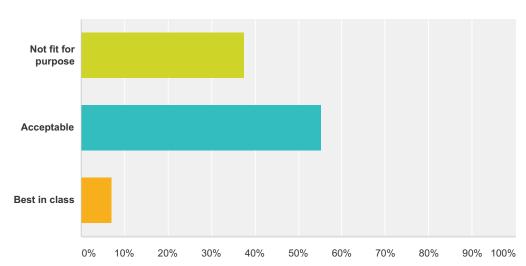

#### Q52 How would you rate our Coaching Structures?

| Answer Choices      | Responses |     |
|---------------------|-----------|-----|
| Not fit for purpose | 37.65%    | 122 |
| Acceptable          | 55.25%    | 179 |
| Best in class       | 7.10%     | 23  |
| Total               |           | 324 |