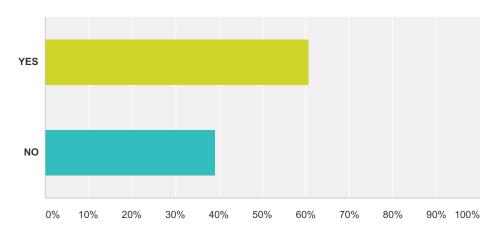

## Q47 Would you be willing to attend the County Board Convention to advance the Campaign for change in Mayo GAA?

| Answer Choices | Responses |     |
|----------------|-----------|-----|
| YES            | 60.80%    | 197 |
| NO             | 39.20%    | 127 |
| Total          |           | 324 |