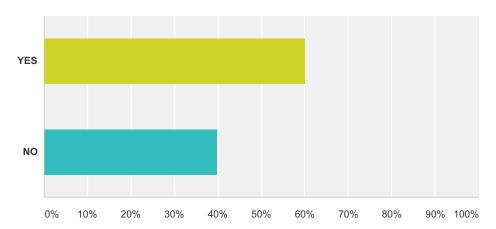

## Q5 Are you currently a member of a GAA Club?

Answered: 324 Skipped: 0

| Answer Choices | Responses |     |
|----------------|-----------|-----|
| YES            | 60.19%    | 195 |
| NO             | 39.81%    | 129 |
| Total          |           | 324 |