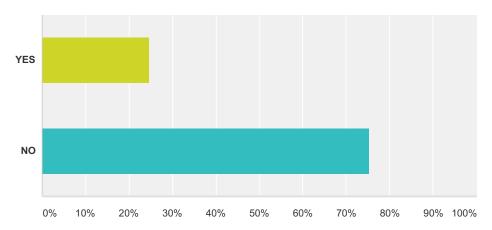

### Q4 Were you born outside Mayo but still support Mayo?

| Answer Choices | Responses |     |
|----------------|-----------|-----|
| YES            | 24.69%    | 80  |
| NO             | 75.31%    | 244 |
| Total          |           | 324 |