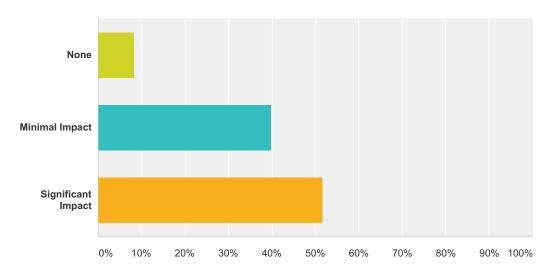

#### Q48 What impact do you believe the recent controversy will have on Mayo's ability to win the All Ireland in 2015?

| Answer Choices     | Responses        |    |
|--------------------|------------------|----|
| None               | 8.33%            | 27 |
| Minimal Impact     | <b>39.81%</b> 12 | 29 |
| Significant Impact | <b>51.85%</b> 16 | 68 |
| Total              | 32               | 24 |