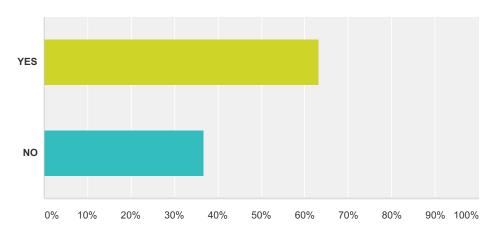

### Q9 Have you read the Draft Strategic Action Plan which was produced by the Mayo GAA Strategic Action Plan Committee?

| Answer Choices | Responses |     |
|----------------|-----------|-----|
| YES            | 64.20%    | 208 |
| NO             | 35.80%    | 116 |
| Total          |           | 324 |