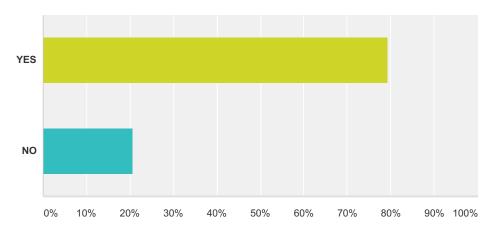

# Q18 Do you believe that the Interview Committee deliberately misled Mayo Supporters regarding the events that led to the announcement of the new Senior Football Management team?

| Answer Choices | Responses |     |
|----------------|-----------|-----|
| YES            | 87.35%    | 283 |
| NO             | 12.65%    | 41  |
| Total          |           | 324 |