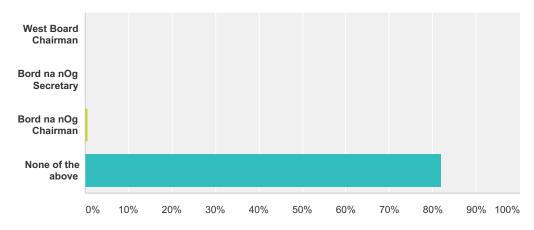

#### Q43 Please confirm if you would be willing to fill one of the following roles on a reformed County Board:

| nswer Choices             | Responses |   |
|---------------------------|-----------|---|
| President                 | 1.85%     |   |
| Chairman                  | 1.54%     |   |
| Vice Chairman             | 1.85%     |   |
| Secretary                 | 1.23%     |   |
| Assistant Secretary       | 2.47%     |   |
| Treasurer                 | 1.23%     |   |
| Assistant Treasurer       | 2.78%     |   |
| Public Relations Officer  | 4.63%     |   |
| Central Council Delegate  | 2.47%     |   |
| Connacht Council Delegate | 1.85%     |   |
| Youth Officer             | 4.94%     |   |
| Oifigeach na Gaeilge      | 1.54%     |   |
| Development Officer       | 1.54%     |   |
| Coaching Officer          | 3.40%     |   |
| Hurling Board Chairman    | 1.23%     |   |
| East Board Chairman       | 0.31%     |   |
| North Board Chairman      | 2.16%     |   |
| South Board Chairman      | 0.62%     |   |
| West Board Chairman       | 0.31%     |   |
| Bord na nOg Secretary     | 0.31%     |   |
| Bord na nOg Chairman      | 0.62%     |   |
| None of the above         | 82.10%    | 2 |
| otal Respondents: 324     |           |   |