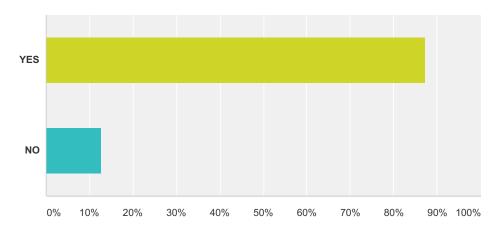

# Q18 Do you believe that the Interview Committee deliberately misled Mayo Supporters regarding the events that led to the announcement of the new Senior Football Management team?

| Answer Choices | Responses |     |
|----------------|-----------|-----|
| YES            | 87.35%    | 283 |
| NO             | 12.65%    | 41  |
| Total          |           | 324 |