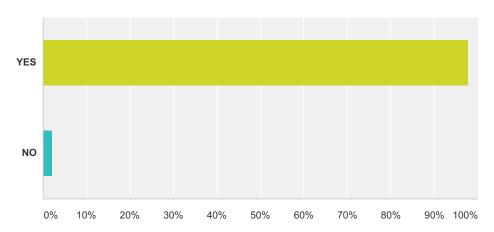

# Q30 Do you believe that detailed information in relation to the Financial Management of the County Board and the Redevelopment of McHale Park should be released?

| Answer Choices | Responses |     |
|----------------|-----------|-----|
| YES            | 97.84%    | 317 |
| NO             | 2.16%     | 7   |
| Total          |           | 324 |