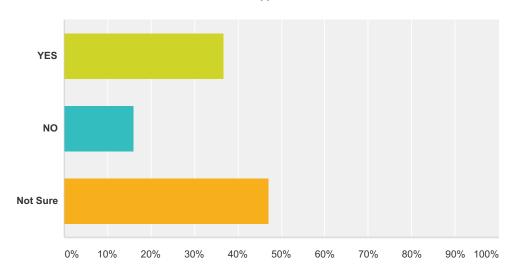

## Q50 Do you believe that our new Management Team has what it takes to win an All Ireland in the next 3 years?

| Answer Choices | Responses |     |
|----------------|-----------|-----|
| YES            | 36.73%    | 119 |
| NO             | 16.05%    | 52  |
| Not Sure       | 47.22%    | 153 |
| Total          |           | 324 |