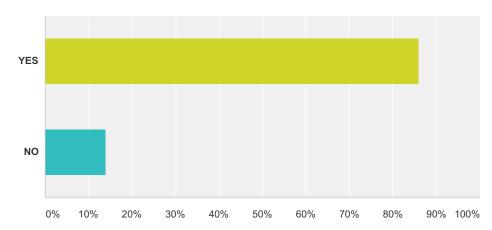

# Q18 Do you believe that the Interview Committee deliberately misled Mayo Supporters regarding the events that led to the announcement of the new Senior Football Management team?

| Answer Choices | Responses |     |
|----------------|-----------|-----|
| YES            | 87.35%    | 283 |
| NO             | 12.65%    | 41  |
| Total          |           | 324 |