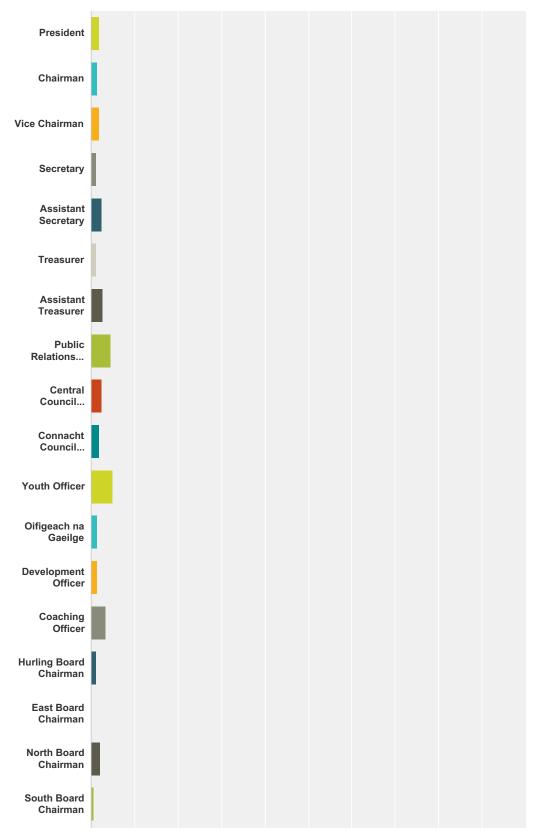

#### Q43 Please confirm if you would be willing to fill one of the following roles on a reformed County Board:

| nswer Choices             | Responses |   |
|---------------------------|-----------|---|
| President                 | 1.85%     |   |
| Chairman                  | 1.54%     |   |
| Vice Chairman             | 1.85%     |   |
| Secretary                 | 1.23%     |   |
| Assistant Secretary       | 2.47%     |   |
| Treasurer                 | 1.23%     |   |
| Assistant Treasurer       | 2.78%     |   |
| Public Relations Officer  | 4.63%     |   |
| Central Council Delegate  | 2.47%     |   |
| Connacht Council Delegate | 1.85%     |   |
| Youth Officer             | 4.94%     |   |
| Oifigeach na Gaeilge      | 1.54%     |   |
| Development Officer       | 1.54%     |   |
| Coaching Officer          | 3.40%     |   |
| Hurling Board Chairman    | 1.23%     |   |
| East Board Chairman       | 0.31%     |   |
| North Board Chairman      | 2.16%     |   |
| South Board Chairman      | 0.62%     |   |
| West Board Chairman       | 0.31%     |   |
| Bord na nOg Secretary     | 0.31%     |   |
| Bord na nOg Chairman      | 0.62%     |   |
| None of the above         | 82.10%    | 2 |
| otal Respondents: 324     |           |   |