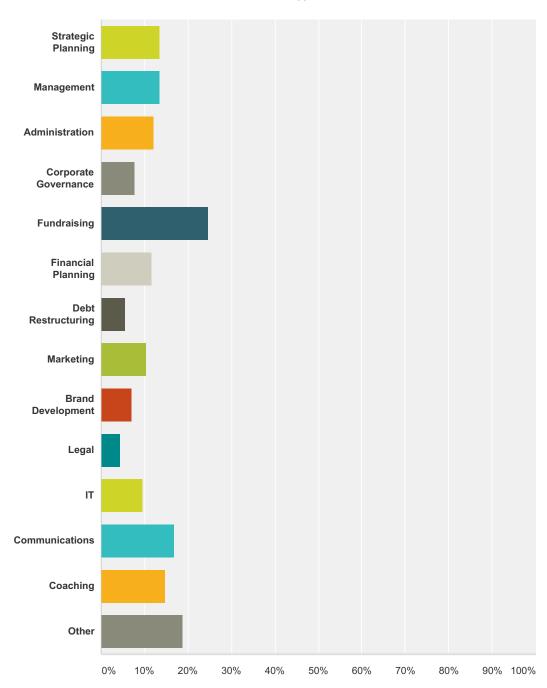

# Q44 Please select from the list below how your expertise could assist a reformed County Board as a Member of a Non-Executive Advisory Group:

| Answer Choices     | Responses |    |
|--------------------|-----------|----|
| Strategic Planning | 13.58%    | 44 |
| Management         | 13.58%    | 44 |

#### SurveyMonkey

| Administration         | 12.04% | 39 |
|------------------------|--------|----|
| Corporate Governance   | 7.72%  | 25 |
| Fundraising            | 24.69% | 80 |
| Financial Planning     | 11.73% | 38 |
| Debt Restructuring     | 5.56%  | 18 |
| Marketing              | 10.49% | 34 |
| Brand Development      | 7.10%  | 23 |
| Legal                  | 4.32%  | 14 |
| IT                     | 9.57%  | 31 |
| Communications         | 16.98% | 55 |
| Coaching               | 14.81% | 48 |
| Other                  | 18.83% | 61 |
| Total Respondents: 324 |        |    |