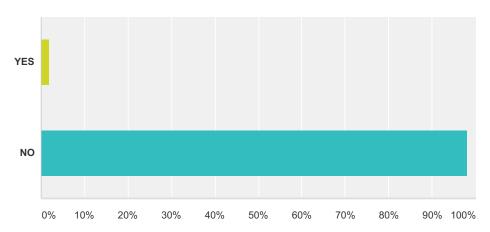

# Q15 Do you believe that there is adequate competency on the current County Board to manage the affairs of Mayo GAA?

| Answer Choices | Responses |     |
|----------------|-----------|-----|
| YES            | 10.06%    | 32  |
| NO             | 89.94%    | 286 |
| Total          |           | 318 |