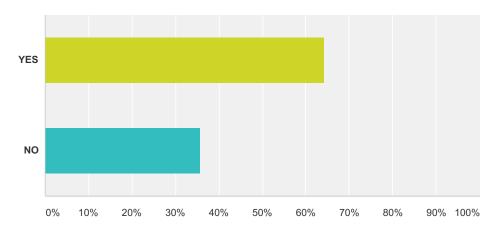

### Q9 Have you read the Draft Strategic Action Plan which was produced by the Mayo GAA Strategic Action Plan Committee?

| Answer Choices | Responses |     |
|----------------|-----------|-----|
| YES            | 64.20%    | 208 |
| NO             | 35.80%    | 116 |
| Total          |           | 324 |