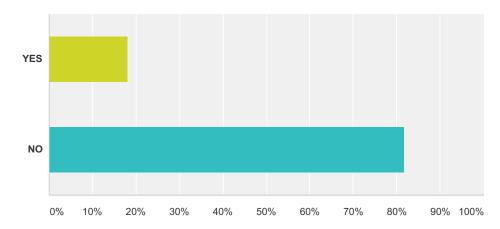

## Q12 Do you have new recommendations to propose for inclusion in the Draft Strategic Action Plan?

| Answer Choices | Responses |     |
|----------------|-----------|-----|
| YES            | 18.21%    | 59  |
| NO             | 81.79%    | 265 |
| Total          |           | 324 |