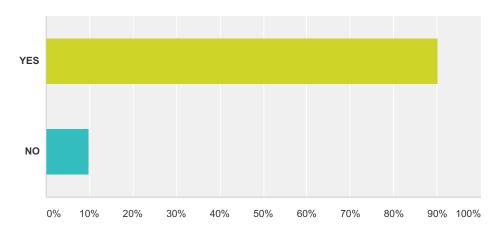

# Q51 Do you believe that this Mayo Team has what it takes to win an All Ireland in the next 3 years?

| Answer Choices | Responses |     |
|----------------|-----------|-----|
| YES            | 89.51%    | 290 |
| NO             | 10.49%    | 34  |
| Total          |           | 324 |