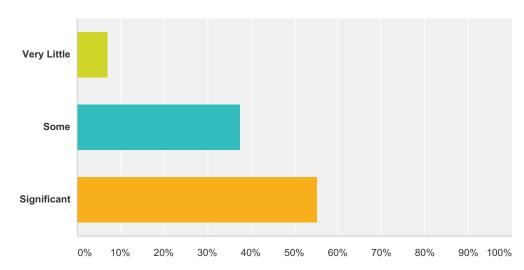

### Q13 What impact do you believe the current County Board Structures has had on the County's lack of success at National Level from Minor through to Senior?

| Answer Choices | Responses |     |
|----------------|-----------|-----|
| Very Little    | 7.10%     | 23  |
| Some           | 37.65%    | 122 |
| Significant    | 55.25%    | 179 |
| Total          |           | 324 |