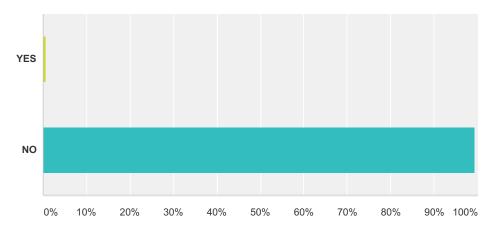

# Q14 Do you feel that there is adequate transparency in how the County Board currently operates?

| Answer Choices | Responses |     |
|----------------|-----------|-----|
| YES            | 10.66%    | 34  |
| NO             | 89.34%    | 285 |
| Total          |           | 319 |