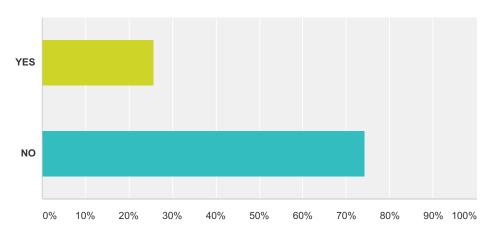

### Q4 Were you born outside Mayo but still support Mayo?

| Answer Choices | Responses |     |
|----------------|-----------|-----|
| YES            | 24.69%    | 80  |
| NO             | 75.31%    | 244 |
| Total          |           | 324 |