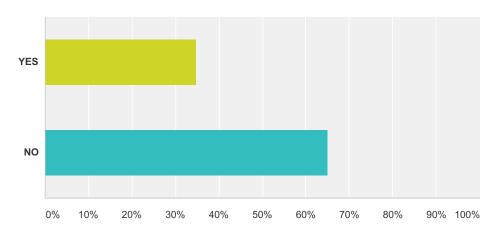

# Q25 Will you support other fundraising events for as long as the current County Board is in place?

| Answer Choices | Responses |     |
|----------------|-----------|-----|
| YES            | 34.82%    | 109 |
| NO             | 65.18%    | 204 |
| Total          |           | 313 |