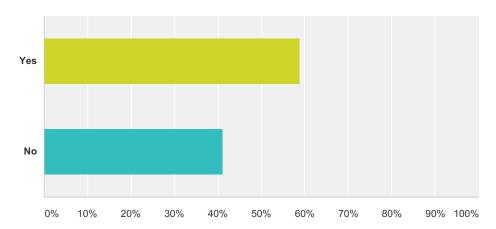

# Q45 Would you be willing to attend a Public Rally in demonstration against the current County Board?

| Answer Choices | Responses |     |
|----------------|-----------|-----|
| Yes            | 58.95%    | 191 |
| No             | 41.05%    | 133 |
| Total          |           | 324 |