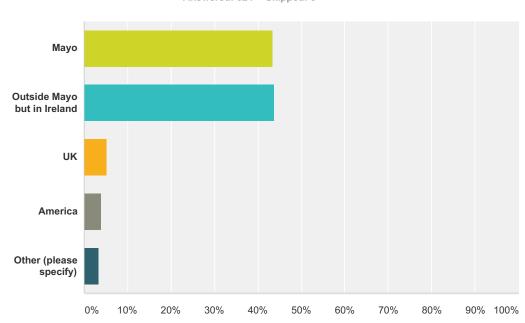

### Q3 Do you live in?

| Answer Choices              | Responses |     |
|-----------------------------|-----------|-----|
| Мауо                        | 43.52%    | 141 |
| Outside Mayo but in Ireland | 43.83%    | 142 |
| UK                          | 5.25%     | 17  |
| America                     | 4.01%     | 13  |
| Other (please specify)      | 3.40%     | 11  |
| Total                       |           | 324 |