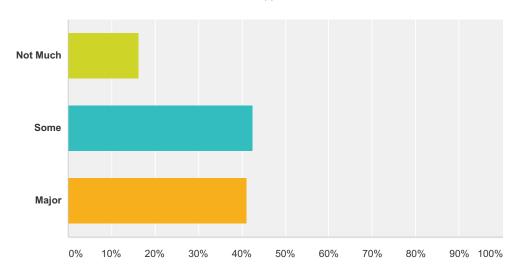

# Q49 How much of an impact do you believe the fact that the previous Medical Team does not form part of the new Management Team?

| Answer Choices | Responses         |
|----------------|-------------------|
| Not Much       | <b>16.36%</b> 53  |
| Some           | <b>42.59%</b> 138 |
| Major          | <b>41.05%</b> 133 |
| Total          | 324               |