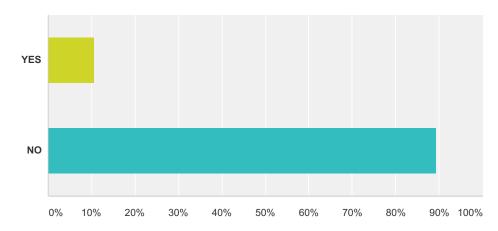

# Q14 Do you feel that there is adequate transparency in how the County Board currently operates?

| Answer Choices | Responses |     |
|----------------|-----------|-----|
| YES            | 10.66%    | 34  |
| NO             | 89.34%    | 285 |
| Total          |           | 319 |