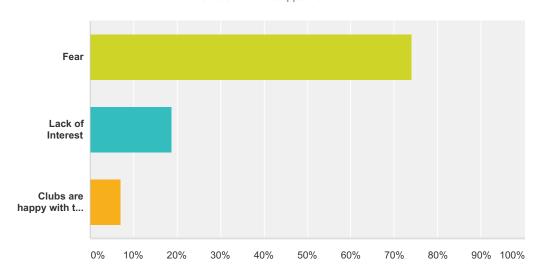

## Q17 Do you believe that the lack of action by Clubs against the County Board is due to:

| Answer Choices                 | Responses |     |
|--------------------------------|-----------|-----|
| Fear                           | 74.07%    | 240 |
| Lack of Interest               | 18.83%    | 61  |
| Clubs are happy with the Board | 7.10%     | 23  |
| Total                          |           | 324 |