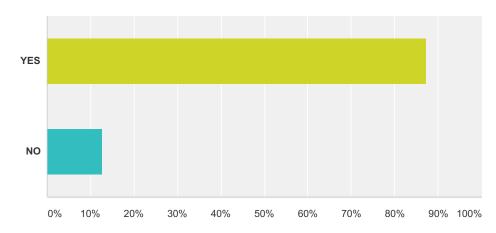

# Q40 Do you feel that a more professional structure should manage the affairs of Mayo GAA with a defined number of full time paid personnel who are experts in their relevant areas (Management/Marketing/Finance/Operation s etc.)?

| Answer Choices | Responses |     |
|----------------|-----------|-----|
| YES            | 90.12%    | 292 |
| NO             | 9.88%     | 32  |
| Total          |           | 324 |