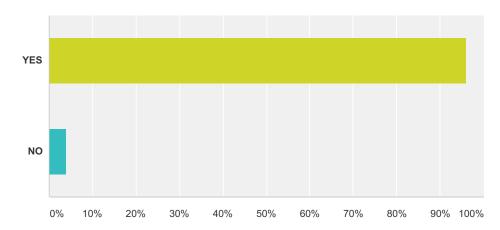

# Q14 Do you feel that there is adequate transparency in how the County Board currently operates?

| Answer Choices | Responses |     |
|----------------|-----------|-----|
| YES            | 10.66%    | 34  |
| NO             | 89.34%    | 285 |
| Total          |           | 319 |

# Q15 Do you believe that there is adequate competency on the current County Board to manage the affairs of Mayo GAA?

| Answer Choices | Responses |     |
|----------------|-----------|-----|
| YES            | 10.06%    | 32  |
| NO             | 89.94%    | 286 |
| Total          |           | 318 |

## Q16 Do you believe the current County Board acts in the best interest of the Clubs?

| Answer Choices | Responses |     |
|----------------|-----------|-----|
| YES            | 14.60%    | 46  |
| NO             | 85.40%    | 269 |
| Total          |           | 315 |