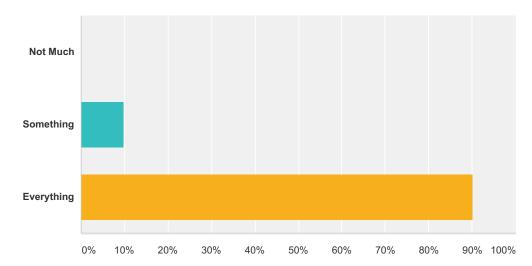

## Q6 Outside of Family, Friends and Work, how much would winning an All Ireland mean to you?

| Answer Choices | Responses          |
|----------------|--------------------|
| Not Much       | 0.00%              |
| Something      | <b>9.88%</b> 32    |
| Everything     | <b>90.12</b> % 292 |
| Total          | 324                |