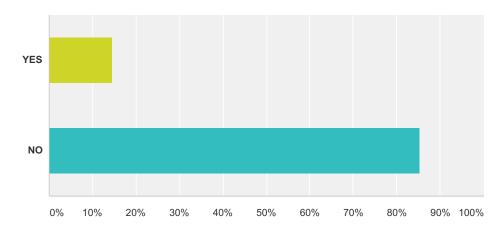

# Q15 Do you believe that there is adequate competency on the current County Board to manage the affairs of Mayo GAA?

| Answer Choices | Responses |     |
|----------------|-----------|-----|
| YES            | 10.06%    | 32  |
| NO             | 89.94%    | 286 |
| Total          |           | 318 |