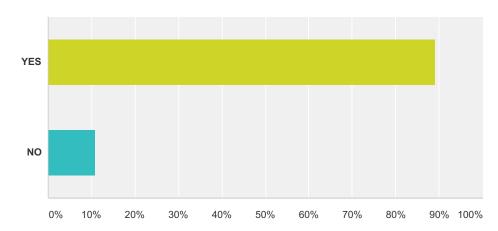

### Q31 Do you believe that the two County Board Executive Members were right to resign?

| Answer Choices | Responses |     |
|----------------|-----------|-----|
| YES            | 89.20%    | 289 |
| NO             | 10.80%    | 35  |
| Total          |           | 324 |