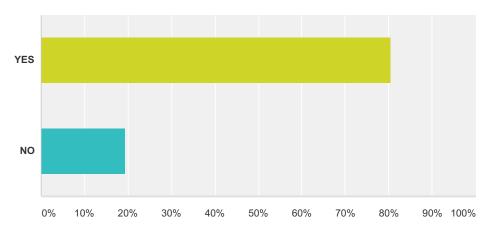

#### Q38 Do you want to see the Clubs take ownership of the County Board?

Answered: 324 Skipped: 0

| Answer Choices | Responses |     |
|----------------|-----------|-----|
| YES            | 79.32%    | 257 |
| NO             | 20.68%    | 67  |
| Total          |           | 324 |