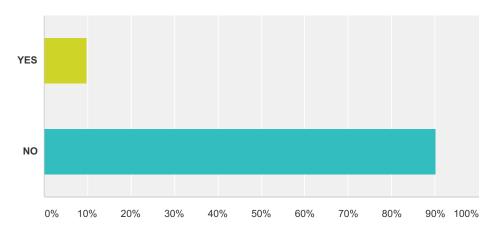

# Q14 Do you feel that there is adequate transparency in how the County Board currently operates?

| Answer Choices | Responses |     |
|----------------|-----------|-----|
| YES            | 10.66%    | 34  |
| NO             | 89.34%    | 285 |
| Total          |           | 319 |