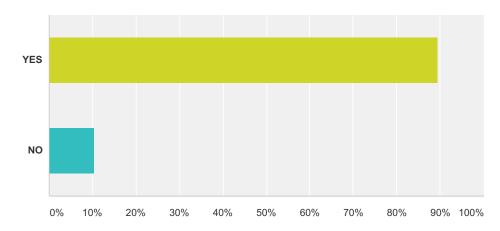

# Q51 Do you believe that this Mayo Team has what it takes to win an All Ireland in the next 3 years?

| Answer Choices | Responses |     |
|----------------|-----------|-----|
| YES            | 89.51%    | 290 |
| NO             | 10.49%    | 34  |
| Total          |           | 324 |