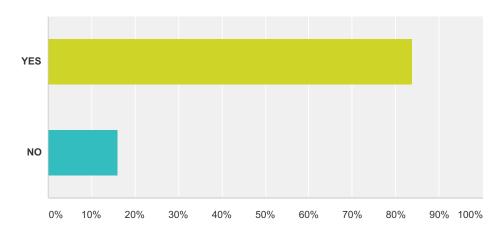

# Q18 Do you believe that the Interview Committee deliberately misled Mayo Supporters regarding the events that led to the announcement of the new Senior Football Management team?

| Answer Choices | Responses |     |
|----------------|-----------|-----|
| YES            | 87.35%    | 283 |
| NO             | 12.65%    | 41  |
| Total          |           | 324 |