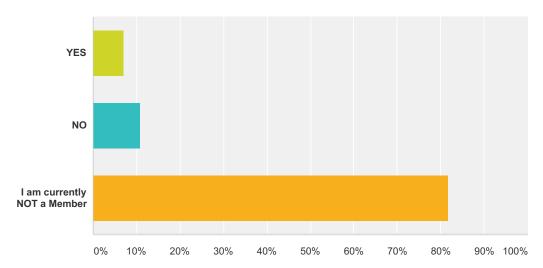

### Q23 Will you renew your Cáirde Mhaigh Eo Membership for as long as the current County Board is in place?

| Answer Choices              | Responses |     |
|-----------------------------|-----------|-----|
| YES                         | 7.17%     | 23  |
| NO                          | 10.90%    | 35  |
| I am currently NOT a Member | 81.93%    | 263 |
| Total                       |           | 321 |