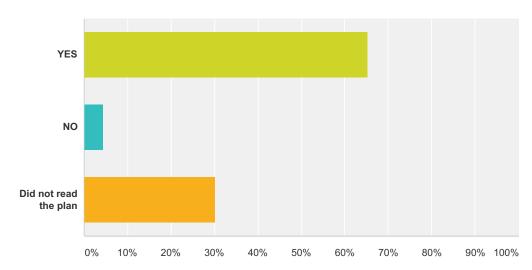

### Q11 Do you believe that the Draft Strategic Action Plan should be officially resubmitted to the County Board for approval?

| Answer Choices        | Responses         |
|-----------------------|-------------------|
| YES                   | <b>65.43%</b> 212 |
| NO                    | <b>4.32%</b> 14   |
| Did not read the plan | <b>30.25%</b> 98  |
| Total                 | 324               |