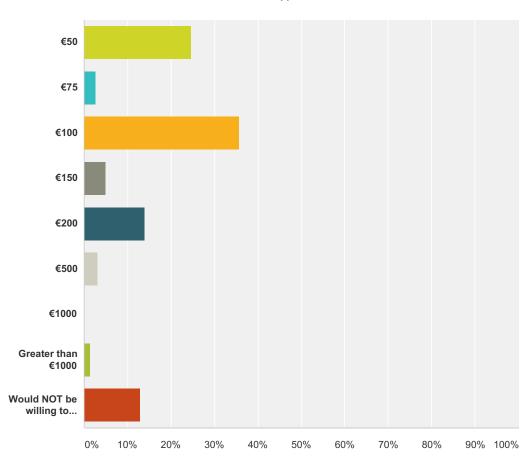

## Q28 How much would you be willing to contribute per annum to an Independent Supporters Club?

| Answer Choices                     | Responses |     |
|------------------------------------|-----------|-----|
| €50                                | 24.69%    | 80  |
| €75                                | 2.78%     | 9   |
| €100                               | 35.80%    | 116 |
| €150                               | 4.94%     | 16  |
| €200                               | 13.89%    | 45  |
| €500                               | 3.09%     | 10  |
| €1000                              | 0.31%     | 1   |
| Greater than €1000                 | 1.54%     | 5   |
| Would NOT be willing to contribute | 12.96%    | 42  |
| Total                              |           | 324 |