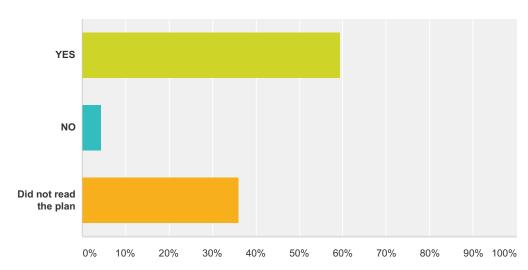

## Q10 If so do you agree with the recommendations of the Draft Plan?

| Answer Choices        | Responses |     |
|-----------------------|-----------|-----|
| YES                   | 59.57%    | 193 |
| NO                    | 4.32%     | 14  |
| Did not read the plan | 36.11%    | 117 |
| Total                 |           | 324 |